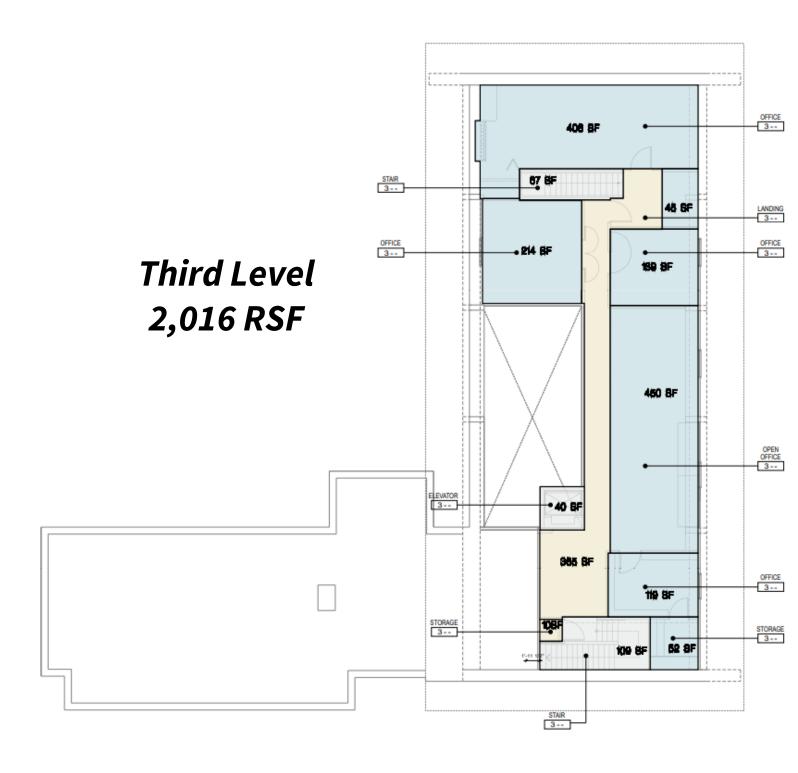

# 600 South Hoyne



Chicago, IL 60612

9,473 RSF Loft Office Space Available in the Illinois Medical District

August 2023





## Immediately Available – Loft Office Space for Lease







## Immediately Available – Loft Office Space for Lease







## Immediately Available – Loft Office Space for Lease





#### **Illinois Medical District Area Overview**



#### Sarah Cogswell

Executive Vice President JLL +1 312 520 5264 sarah.cogswell@am.ill.com

#### Sarah Ware Founder and CEO Ware Realty Group, LLC +1 312 376 1448 x101 sarah@warerealtygroup.con

Jones Lang LaSalle Midwest LLC, a licensed real estate broker across the US | 200 East Randolph Street, Suite 4300, Chicago, IL 60608

Although information has been obtained from sources deemed reliable, JLL does not make any guarantees, warranties or representations, express or implied, as to the completeness or accuracy as to the information contained herein. Any projections, opinions, assumptions or estimates used are for example only. There may be differences between projected and actual results, and those differences may be material. JLL