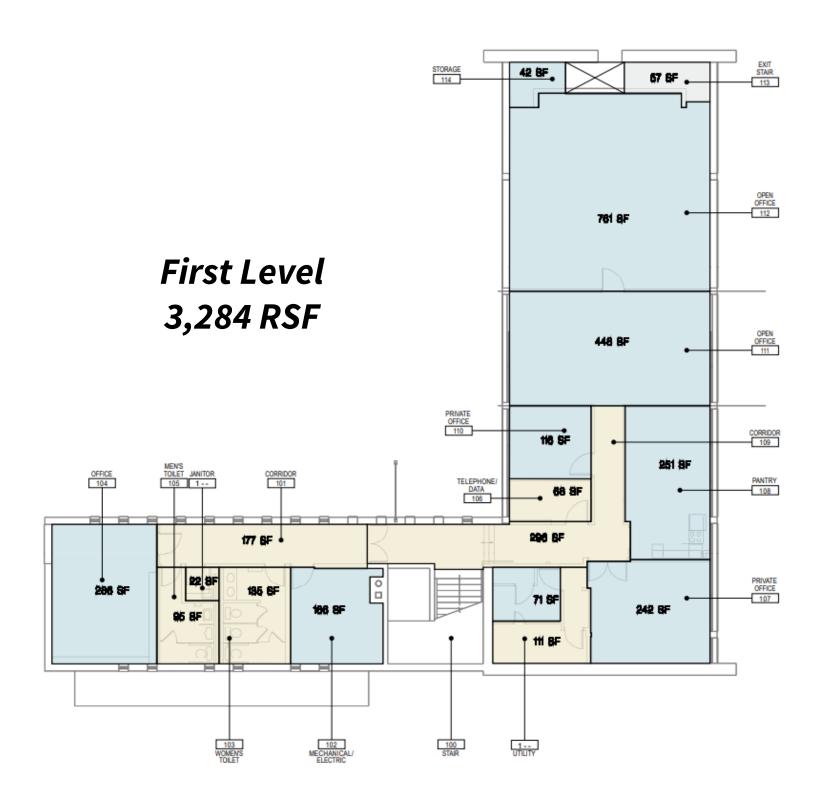

# 600 South Hoyne



Chicago, IL 60612

9,473 RSF Loft Office Space Available in the Illinois Medical District

August 2023





## Immediately Available – Loft Office Space for Lease







## Immediately Available – Loft Office Space for Lease







## Immediately Available – Loft Office Space for Lease





#### **Illinois Medical District Area Overview**



#### Sarah Cogswell

Executive Vice President JLL +1 312 520 5264 sarah.cogswell@am.ill.com

#### Sarah Ware Founder and CEO Ware Realty Group, LLC +1 312 376 1448 x101 sarah@warerealtygroup.con

Jones Lang LaSalle Midwest LLC, a licensed real estate broker across the US | 200 East Randolph Street, Suite 4300, Chicago, IL 60608

Although information has been obtained from sources deemed reliable, JLL does not make any guarantees, warranties or representations, express or implied, as to the completeness or accuracy as to the information contained herein. Any projections, opinions, assumptions or estimates used are