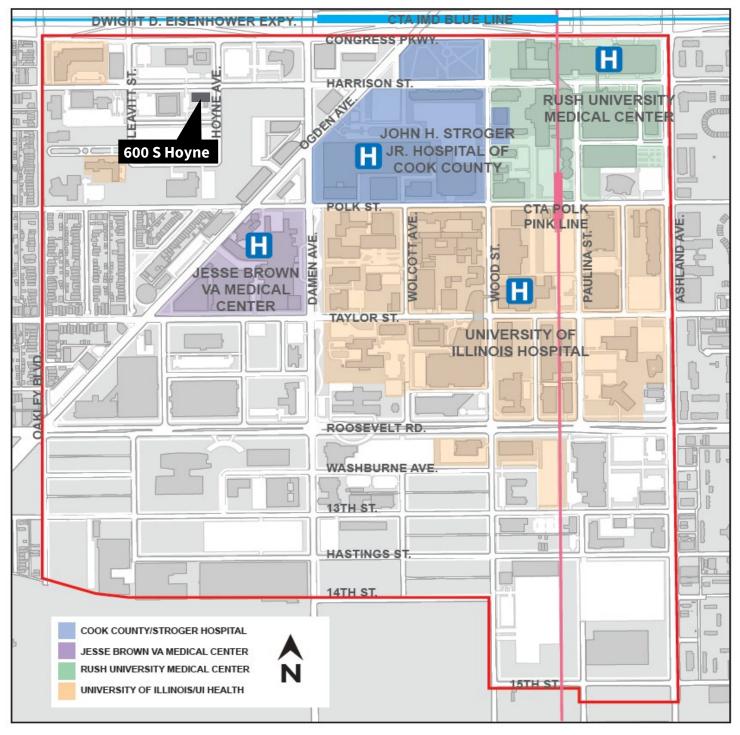

# 600 South Hoyne



Chicago, IL 60612

9,473 RSF Loft Office Space Available in the Illinois Medical District

August 2023





## Immediately Available – Loft Office Space for Lease







## Immediately Available – Loft Office Space for Lease







## Immediately Available – Loft Office Space for Lease





#### **Illinois Medical District Area Overview**



#### Sarah Cogswell

Executive Vice President JLL +1 312 520 5264 sarah.cogswell@am.ill.com

#### Sarah Ware Founder and CEO Ware Realty Group, LLC +1 312 376 1448 x101 sarah@warerealtygroup.con

Jones Lang LaSalle Midwest LLC, a licensed real estate broker across the US | 200 East Randolph Street, Suite 4300, Chicago, IL 60608

Although information has been obtained from sources deemed reliable, JLL does not make any guarantees, warranties or representations, express or implied, as to the completeness or accuracy as to the information contained herein. Any projections, opinions, assumptions or estimates used are for example only. There may be differences between projected and actual results, and those differences may be material. JLL does not accept any liability for any loss or damage